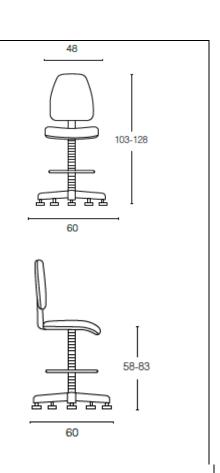

**TECHNICAL SHEET** 

MOD. 1900

PADDED VERSION

**DESCRIPTION** : Ergonomic stool, with glides available

BASE : 5 – spoke nylon base

GLIDES : Polypropilene gliders, with steel insert

LIFT COLUMN : Steel Ø 50x1,5, painted epoxy powder, covered by plastic bellows, gas

height adjustment, stroke 265 mm

FOOTREST : Satinized aluminum adjustable footrest

PLATE : Plate in pressed sheet metal 30/10 thickness, painted

MECHANISM : Height, depth and permanent contact adjustable backrest mechanism

INTERNAL SEAT : Multilayers of beech and poplar wood mm 10 thick

INTERNAL BACKREST : Injection-molded polypropylene with reticular load-bearing structure.

PADDINGS : Polyurethane resin

Backrest 30 mm thick Density 30 Seat 40 mm thick Density 30.

**UPHOLSTERY** : According to upholstery chart

PACKAGING : N. 1 per carton

WEIGHT : Kg 14

CUBAGE : Cbm 0,13