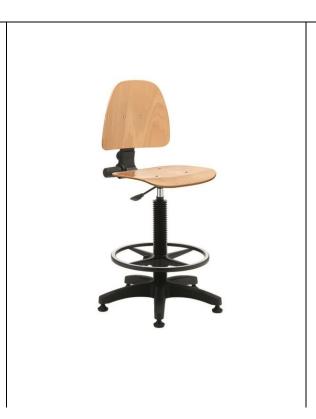

**TECHNICAL SHEET** 

MOD. 1900

**BEECH WOOD** 

**DESCRIPTION** : Ergonomic stool with glides

BASE : 5 – spoke nylon base

GLIDERS : Glides in polypropylene, with steel insert

LIFT COLUMN : Steel  $\varnothing$  50x1,5, painted epoxy powder, covered by plastic bellows, gas

height adjustment, stroke 265 mm

FOOTREST : Satinized aluminum, adjustable

PLATE : Plate in pressed sheet metal 30/10 thickness, painted

MECHANISM : Height, depth and permanent contact adjustable backrest mechanism

SEAT AND BACKREST : Multilayers of beech wood mm 10 thick

PACKAGING : N. 1 per carton

WEIGHT : Kg 14

CUBAGE : Cbm 0,13

All measurements are to be considered indicative.

The measures vary according to the finish of the product and the presence of wheels or feet.