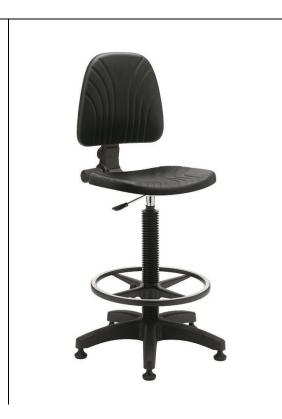

**TECHNICAL SHEET** 

MOD. 1900

**BEECH WOOD** 

**DESCRIPTION** : Ergonomic stool with glides

BASE : 5 – spoke nylon base

GLIDERS : Glides in polypropylene, with steel insert

LIFT COLUMN : Steel  $\varnothing$  50x1,5, painted epoxy powder, covered by plastic bellows, gas

height adjustment, stroke 265 mm

FOOTREST : Satinized aluminum, adjustable

PLATE : Plate in pressed sheet metal 30/10 thickness, painted

MECHANISM : Height, depth and permanent contact adjustable backrest mechanism

SEAT AND BACKREST : Multilayers of beech wood mm 10 thick

PACKAGING : N. 1 per carton

WEIGHT : Kg 14

CUBAGE : Cbm 0,13

All measurements are to be considered indicative.

The measures vary according to the finish of the product and the presence of wheels or feet.

**TECHNICAL SHEET** 

MOD. 1900

PADDED VERSION

**DESCRIPTION** : Ergonomic stool, with glides available

BASE : 5 – spoke nylon base

GLIDES : Polypropilene gliders, with steel insert

LIFT COLUMN : Steel Ø 50x1,5, painted epoxy powder, covered by plastic bellows, gas

height adjustment, stroke 265 mm

FOOTREST : Satinized aluminum adjustable footrest

PLATE : Plate in pressed sheet metal 30/10 thickness, painted

MECHANISM : Height, depth and permanent contact adjustable backrest mechanism

INTERNAL SEAT : Multilayers of beech and poplar wood mm 10 thick

INTERNAL BACKREST : Injection-molded polypropylene with reticular load-bearing structure.

PADDINGS : Polyurethane resin

Backrest 30 mm thick Density 30 Seat 40 mm thick Density 30.

## GRENDENE

CHAIRS

SCHEDA TECNICA

MOD. 1900/P

**POLYURETHANE** 

**DESCRIPTION** : Ergonomic stool with glides

BASE : 5 – spoke nylon base

GLIDES : Glides in polypropylene, with steel insert

LIFT COLUMN : Steel Ø 50x1,5, painted epoxy powder, covered by plastic bellows, gas

height adjustment, stroke 265 mm

FOOTREST : Satinized aluminum, adjustable

PLATE : Plate in pressed sheet metal 30/10 thickness, painted

MECHANISM : Height, depth and permanent contact adjustable backrest mechanism

INTERNAL SEAT AND : Multilayers of beech and poplar wood mm 10 thick

**BACKREST** 

PADDINGS : Integral polyurethane Volumetric mass 350 kg/m³