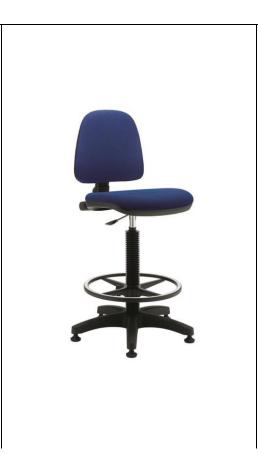

**TECHNICAL SHEET** 

MOD. 1900

PADDED VERSION

**DESCRIPTION** : Ergonomic stool, with glides available

BASE : 5 – spoke nylon base

GLIDES : Polypropilene gliders, with steel insert

LIFT COLUMN : Steel Ø 50x1,5, painted epoxy powder, covered by plastic bellows, gas

height adjustment, stroke 265 mm

FOOTREST : Satinized aluminum adjustable footrest

PLATE : Plate in pressed sheet metal 30/10 thickness, painted

MECHANISM : Height, depth and permanent contact adjustable backrest mechanism

INTERNAL SEAT : Multilayers of beech and poplar wood mm 10 thick

INTERNAL BACKREST : Injection-molded polypropylene with reticular load-bearing structure.

PADDINGS : Polyurethane resin

Backrest 30 mm thick Density 30 Seat 40 mm thick Density 30.

**UPHOLSTERY** : According to upholstery chart

PACKAGING : N. 1 per carton

WEIGHT : Kg 14

CUBAGE : Cbm 0,13