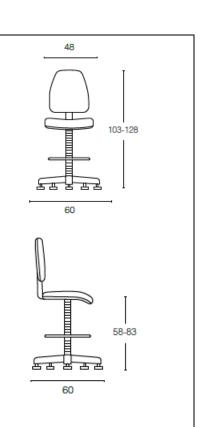

**TECHNICAL SHEET** 

MOD. 1900

**BEECH WOOD** 

**DESCRIPTION** : Ergonomic stool with glides

BASE : 5 – spoke nylon base

GLIDERS : Glides in polypropylene, with steel insert

LIFT COLUMN : Steel  $\varnothing$  50x1,5, painted epoxy powder, covered by plastic bellows, gas

height adjustment, stroke 265 mm

FOOTREST : Satinized aluminum, adjustable

PLATE : Plate in pressed sheet metal 30/10 thickness, painted

MECHANISM : Height, depth and permanent contact adjustable backrest mechanism

SEAT AND BACKREST : Multilayers of beech wood mm 10 thick

PACKAGING : N. 1 per carton

WEIGHT : Kg 14

CUBAGE : Cbm 0,13

All measurements are to be considered indicative.

The measures vary according to the finish of the product and the presence of wheels or feet.