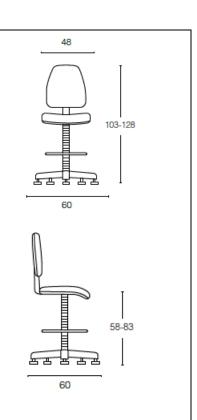

**TECHNICAL SHEET** 

MOD. 1900

**BEECH WOOD** 

**DESCRIPTION** : Ergonomic stool with glides

BASE : 5 – spoke nylon base

GLIDERS : Glides in polypropylene, with steel insert

LIFT COLUMN : Steel  $\varnothing$  50x1,5, painted epoxy powder, covered by plastic bellows, gas

height adjustment, stroke 265 mm

FOOTREST : Satinized aluminum, adjustable

PLATE : Plate in pressed sheet metal 30/10 thickness, painted

MECHANISM : Height, depth and permanent contact adjustable backrest mechanism

SEAT AND BACKREST : Multilayers of beech wood mm 10 thick

PACKAGING : N. 1 per carton

WEIGHT : Kg 14

CUBAGE : Cbm 0,13

All measurements are to be considered indicative.

The measures vary according to the finish of the product and the presence of wheels or feet.

**TECHNICAL SHEET** 

MOD. 1900

PADDED VERSION

**DESCRIPTION** : Ergonomic stool, with glides available

BASE : 5 – spoke nylon base

GLIDES : Polypropilene gliders, with steel insert

LIFT COLUMN : Steel Ø 50x1,5, painted epoxy powder, covered by plastic bellows, gas

height adjustment, stroke 265 mm

FOOTREST : Satinized aluminum adjustable footrest

PLATE : Plate in pressed sheet metal 30/10 thickness, painted

MECHANISM : Height, depth and permanent contact adjustable backrest mechanism

INTERNAL SEAT : Multilayers of beech and poplar wood mm 10 thick

INTERNAL BACKREST : Injection-molded polypropylene with reticular load-bearing structure.

PADDINGS : Polyurethane resin

Backrest 30 mm thick Density 30 Seat 40 mm thick Density 30.

## GRENDENE

CHAIRS

SCHEDA TECNICA

MOD. 1900/P

**POLYURETHANE** 

**DESCRIPTION** : Ergonomic stool with glides

BASE : 5 – spoke nylon base

GLIDES : Glides in polypropylene, with steel insert

LIFT COLUMN : Steel Ø 50x1,5, painted epoxy powder, covered by plastic bellows, gas

height adjustment, stroke 265 mm

FOOTREST : Satinized aluminum, adjustable

PLATE : Plate in pressed sheet metal 30/10 thickness, painted

MECHANISM : Height, depth and permanent contact adjustable backrest mechanism

INTERNAL SEAT AND : Multilayers of beech and poplar wood mm 10 thick

**BACKREST** 

PADDINGS : Integral polyurethane Volumetric mass 350 kg/m³