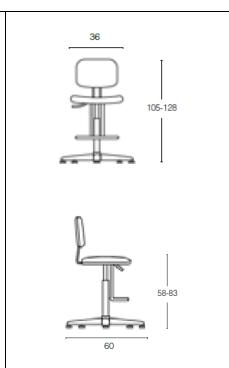

## GRENDENE

CHAIRS

**TECHNICAL SHEET** 

MOD. 1215

**UPHOLSTERED VERSION** 

**DESCRIPTION** : Stool with padded and upholstered seat and backrest, with glides

BASE : 5 – spoke chromed steel base, semi – oval tube 40x20x1,5

GLIDES : Polypropylene glides with steel insert Ø 11

GAS SPRING : Chromed steel pipe  $\emptyset$  50x1,5

Gas height adjustment stroke 265 mm

PLATE : Plate in pressed sheet metal 30/10 thickness, painted

FOOTREST : Footrest in chromed steel rod  $\varnothing$  11 mm

INTERNAL SEAT AND

**BACKREST** 

Multilayers of beech and poplar wood 10 mm thick, padded and

upholstered

**BACKREST STRUCTURE** : Chromed steel rod  $\emptyset$  10 mm, in height and depth adjustable

**IMBOTTITURE** : Polyurethane resin

Backrest 30 mm thick Density 30 Seat 40 mm thick Density 30

PACKAGING : N. 01 piece per carton

WEIGHT : Kg 10

CUBAGE : Cbm 0,10