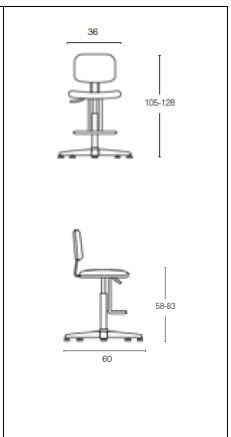

## GRENDENE

CHAIRS

**TECHNICAL SHEET** 

MOD. 1215

**BEECH WOOD** 

DESCRIPTION : Stool in multilayer of beech wood, available with castors

BASE : 5 – spoke chromed steel base, semi – oval tube 40x20x1,5

GLIDES : Polypropylene glides with steel insert Ø 11

GAS SPRING : Chromed steel pipe Ø 50x1,5

Gas height adjustment stroke 265 mm

PLATE : Plate in pressed sheet metal 30/10 thickness, painted

FOOTREST : Footrest in chromed steel rod Ø 11 mm

SEAT AND BACKREST : Multilayers of beech and poplar wood 10 mm thick

**BACKREST STRUCTURE** : Chromed steel rod  $\emptyset$  10 mm, in height and depth adjustable

PACKAGING : N. 01 piece per carton

WEIGHT : Kg 10

CUBAGE : Cbm 0,10

N.B. Tutte le misure sono da considerarsi indicative.