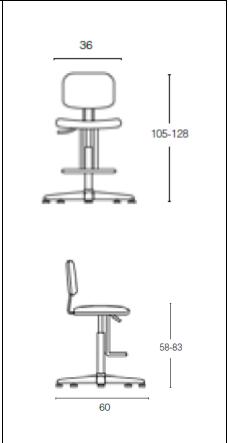

## GRENDENE

CHAIRS

**TECHNICAL SHEET** 

MOD. 1215

**BEECH WOOD** 

DESCRIPTION : Stool in multilayer of beech wood, available with castors

BASE : 5 – spoke chromed steel base, semi – oval tube 40x20x1,5

GLIDES : Polypropylene glides with steel insert Ø 11

GAS SPRING : Chromed steel pipe Ø 50x1,5

Gas height adjustment stroke 265 mm

PLATE : Plate in pressed sheet metal 30/10 thickness, painted

FOOTREST : Footrest in chromed steel rod Ø 11 mm

SEAT AND BACKREST : Multilayers of beech and poplar wood 10 mm thick

**BACKREST STRUCTURE** : Chromed steel rod  $\emptyset$  10 mm, in height and depth adjustable

PACKAGING : N. 01 piece per carton

WEIGHT : Kg 10

CUBAGE : Cbm 0,10

N.B. Tutte le misure sono da considerarsi indicative.