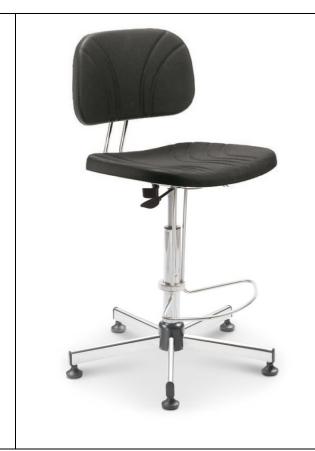

## GRENDENE

CHAIRS

**TECHNICAL SHEET** 

MOD. 1215

**POLYURETHANE** 

**DESCRIPTION** : Stool with polyurethane seat and backrest, with glides

BASE : 5 – spoke chromed steel base, semi – oval tube 40x20x1,5

GLIDES : Polypropylene glides with steel insert Ø 11

GAS SPRING : Chromed steel pipe Ø 50x1,5

Gas height adjustment stroke 265 mm

PLATE : Plate in pressed sheet metal 30/10 thickness, painted

FOOTREST : Footrest in chromed steel rod Ø 11 mm

upholstered

INTERNAL SEAT AND : Multilayers of b

**BACKREST** 

Multilayers of beech and poplar wood 10 mm thick, padded and

**BACKREST STRUCTURE** : Chromed steel rod  $\emptyset$  10 mm, in height and depth adjustable

IMBOTTITURE : Integral rigid polyurethane