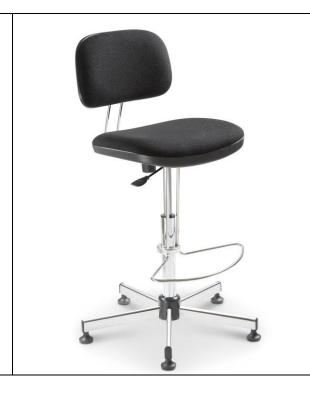

## GRENDENE

CHAIRS

**TECHNICAL SHEET** 

MOD. 1215

**UPHOLSTERED VERSION** 

**DESCRIPTION** : Stool with padded and upholstered seat and backrest, with glides

BASE : 5 – spoke chromed steel base, semi – oval tube 40x20x1,5

GLIDES : Polypropylene glides with steel insert Ø 11

GAS SPRING : Chromed steel pipe  $\emptyset$  50x1,5

Gas height adjustment stroke 265 mm

PLATE : Plate in pressed sheet metal 30/10 thickness, painted

FOOTREST : Footrest in chromed steel rod  $\varnothing$  11 mm

INTERNAL SEAT AND

**BACKREST** 

Multilayers of beech and poplar wood 10 mm thick, padded and

upholstered

**BACKREST STRUCTURE** : Chromed steel rod  $\emptyset$  10 mm, in height and depth adjustable

**IMBOTTITURE** : Polyurethane resin

Backrest 30 mm thick Density 30 Seat 40 mm thick Density 30

PACKAGING : N. 01 piece per carton

WEIGHT : Kg 10

CUBAGE : Cbm 0,10