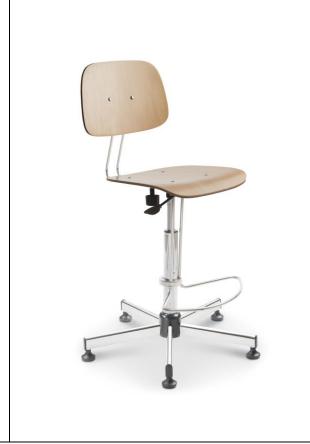

## GRENDENE

CHAIRS

**TECHNICAL SHEET** 

MOD. 1215

**BEECH WOOD** 

DESCRIPTION : Stool in multilayer of beech wood, available with castors

BASE : 5 – spoke chromed steel base, semi – oval tube 40x20x1,5

GLIDES : Polypropylene glides with steel insert Ø 11

GAS SPRING : Chromed steel pipe Ø 50x1,5

Gas height adjustment stroke 265 mm

PLATE : Plate in pressed sheet metal 30/10 thickness, painted

FOOTREST : Footrest in chromed steel rod Ø 11 mm

SEAT AND BACKREST : Multilayers of beech and poplar wood 10 mm thick

**BACKREST STRUCTURE** : Chromed steel rod  $\emptyset$  10 mm, in height and depth adjustable

PACKAGING : N. 01 piece per carton

WEIGHT : Kg 10

CUBAGE : Cbm 0,10

N.B. Tutte le misure sono da considerarsi indicative.